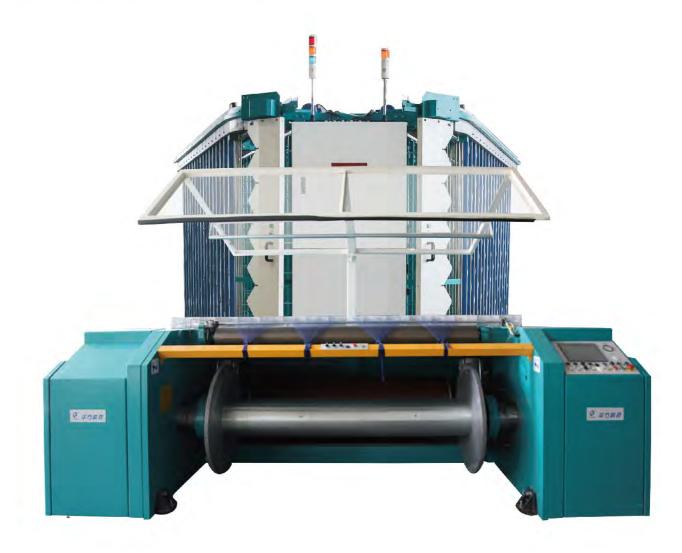

# HFGA128H 高速分批整经机 High Speed Direct Warping Machine

# HFGA128H

High Speed Direct Warping Machine

HFGA128H高速分批整经机

## HFGA128H 高速分批整经机 High Speed Direct Warping Machine

- HFGA128H 高速分批整经机适用于棉、麻、化纤及混纺纤维。根据工艺要求,可设定经轴卷取速度,压纱辊气压压力, 获得所要求的密度。设备高速高效, 传动精度高, 结构简单, 操作简便, 高度智能化, 平行加压, 更好成形, 压辊调节, 经轴适应性强,自带工艺参数库,方便用户快速掌握整经工艺。
- HFGA128 High Speed Direct Warping Machine is workable for cotton, hemp, polyester and blended fiber. Beam winding speed, press roller pressure can be set according to process to achieve required density. Machine has high speed and efficiency, high drive accuracy, simple structure, easy operation, high intelligence, parallel press form for better beam, press roller can be adjusted, workable for various kinds of beams, user can easily master warping process with machine process data library.