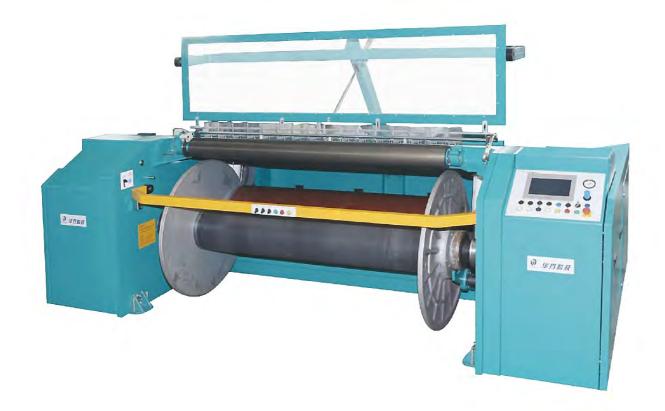

# HFGA128H 高速分批整经机 High Speed Direct Warping Machine

# HFGA128H

High Speed Direct Warping Machine

HFGA128H高速分批整经机

## HFGA128H 高速分批整经机 High Speed Direct Warping Machine

- HFGA128H 高速分批整经机适用于棉、麻、化纤及混纺纤维。根据工艺要求,可设定经轴卷取速度,压纱辊气压压力, 获得所要求的密度。设备高速高效, 传动精度高, 结构简单, 操作简便, 高度智能化, 平行加压, 更好成形, 压辊调节, 经轴适应性强,自带工艺参数库,方便用户快速掌握整经工艺。
- HFGA128 High Speed Direct Warping Machine is workable for cotton, hemp, polyester and blended fiber. Beam winding speed, press roller pressure can be set according to process to achieve required density. Machine has high speed and efficiency, high drive accuracy, simple structure, easy operation, high intelligence, parallel press form for better beam, press roller can be adjusted, workable for various kinds of beams, user can easily master warping process with machine process data library.