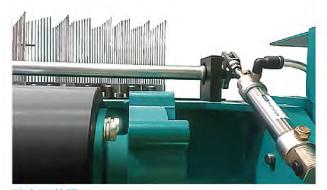

### 玻璃钢压辊平行加压 Parallel press form of FRP press roller

通过气缸推拉, 使压辊沿直线导轨滑动, 给经轴提供压力 Press roller travels along the linear guide rail which is controlled by cylinder to provide pressure on the beam

制动方式 Brake method