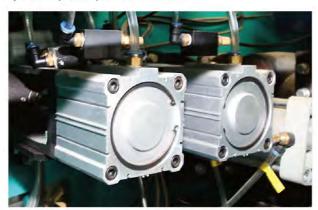

### 玻璃钢压辊平行加压 Parallel press form of FRP press roller

通过气缸推拉, 使压辊沿直线导轨滑动, 给经轴提供压力 Press roller travels along the linear guide rail which is controlled by cylinder to provide pressure on the beam

制动方式 Brake method

通过气推液方式给经轴提供制动力

Beam brake force is provided by method of pneumatic-push-hydraulic

压辊左右微调装置