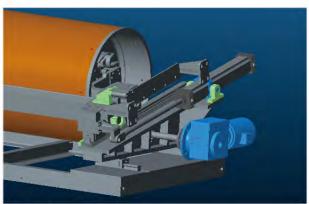

## Fine adjust device on right and left side of press roller

通过减速电机可调整压辊与经轴盘片之间的距离

Distance between press roller and beam flange can be adjusted by

电器箱 Electrical cabinet

防交叉装置 Cross protecting device