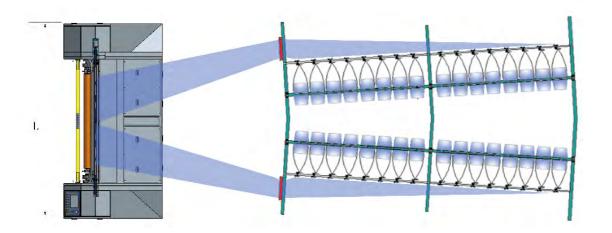

## Fine adjust device on right and left side of press roller

通过减速电机可调整压辊与经轴盘片之间的距离

Distance between press roller and beam flange can be adjusted by

电器箱 Electrical cabinet

防交叉装置 Cross protecting device