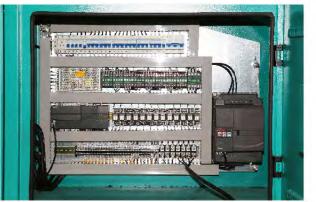

## Fine adjust device on right and left side of press roller

通过减速电机可调整压辊与经轴盘片之间的距离

Distance between press roller and beam flange can be adjusted by

电器箱 Electrical cabinet

防交叉装置 Cross protecting device