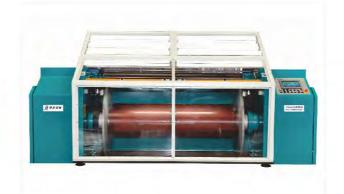

# HFGA128H

High Speed Direct Warping Machine

HFGA128H高速分批整经机

## HFGA128H 高速分批整经机 High Speed Direct Warping Machine

- HFGA128H 高速分批整经机适用于棉、麻、化纤及混纺纤维。根据工艺要求,可设定经轴卷取速度,压纱辊气压压力, 获得所要求的密度。设备高速高效, 传动精度高, 结构简单, 操作简便, 高度智能化, 平行加压, 更好成形, 压辊调节, 经轴适应性强,自带工艺参数库,方便用户快速掌握整经工艺。
- HFGA128 High Speed Direct Warping Machine is workable for cotton, hemp, polyester and blended fiber. Beam winding speed, press roller pressure can be set according to process to achieve required density. Machine has high speed and efficiency, high drive accuracy, simple structure, easy operation, high intelligence, parallel press form for better beam, press roller can be adjusted, workable for various kinds of beams, user can easily master warping process with machine process data library.