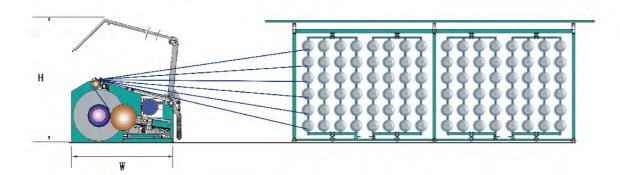

## 整体防护挡风罩(选配) Integrated protecting windshield

通过气缸推拉,使挡风罩整体升降,飞花防护更彻底 Integrated lifting of windshield is controlled by cylinder, better fly

### 玻璃钢压辊平行加压 Parallel press form of FRP press roller

通过气缸推拉, 使压辊沿直线导轨滑动, 给经轴提供压力 Press roller travels along the linear guide rail which is controlled by cylinder to provide pressure on the beam

制动方式 Brake method